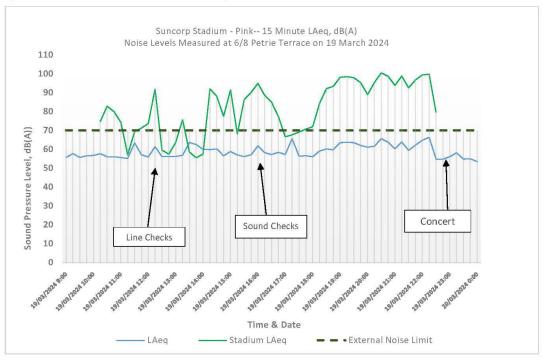

Figure 1: External Noise Measurements - Site 1 - 6/8 Petrie Terrace on 16 & 17 February

Figure 2: External Noise Measurements - Site 2 – 15 Plunkett Street on 16 & 17 February

Figure 3: External Noise Measurements - Site 3 – 36 Judge Street on 16 & 17 February

Figure 10: External Noise Measurements - Site 5 - 31 Isaac Street on 19 March

The above graphs indicate that the noise levels measured externally, were generally independent of the sound check noise levels inside the stadium at Princess and Plunkett Street but affected by the Stadium noise level at the locations closest to the Stadium (Locations 1, 3 and 5).

The concert was audible to some extent at all locations during the sound checks and the concert. There were loud levels of ambient noise noted at some of the locations that included mechanical plant, aircraft, fauna and local traffic, which were not associated with noise emissions from the stadium, particularly at Petrie Terrace, Princess and Isaac Streets.

It was noted that the weather conditions were overcast with light to moderate rain for long periods on Friday 16th February and heavy showers on 17th February. There was also a slight to moderate breeze on both days from a south east to southwest direction during the morning, afternoon, and the concert. The weather conditions were fine with light breeze from the east north east to east south east on 19 March.