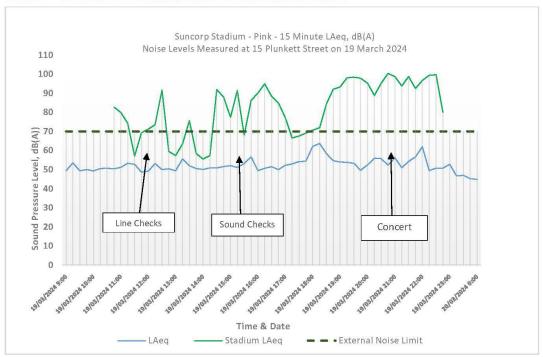

Figure 1: External Noise Measurements - Site 1 - 6/8 Petrie Terrace on 16 & 17 February

Figure 2: External Noise Measurements - Site 2 – 15 Plunkett Street on 16 & 17 February

Figure 3: External Noise Measurements - Site 3 – 36 Judge Street on 16 & 17 February

Figure 10: External Noise Measurements - Site 5 - 31 Isaac Street on 19 March

The above graphs indicate that the noise levels measured externally, were generally independent of the sound check noise levels inside the stadium at Princess and Plunkett Street but affected by the Stadium noise level at the locations closest to the Stadium (Locations 1, 3 and 5).

The concert was audible to some extent at all locations during the sound checks and the concert. There were loud levels of ambient noise noted at some of the locations that included mechanical plant, aircraft, fauna and local traffic, which were not associated with noise emissions from the stadium, particularly at Petrie Terrace, Princess and Isaac Streets.

It was noted that the weather conditions were overcast with light to moderate rain for long periods on Friday 16th February and heavy showers on 17th February. There was also a slight to moderate breeze on both days from a south east to southwest direction during the morning, afternoon, and the concert. The weather conditions were fine with light breeze from the east north east to east south east on 19 March.