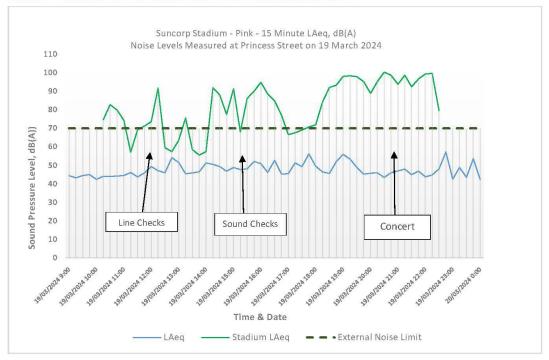

Figure 4: External Noise Measurements - Site 4 – 26 Princess Street on 16 & 17 February

Figure 6: External Noise Measurements - Site 1 - 6/8 Petrie Terrace on 19 March

Figure 7: External Noise Measurements - Site 2 – 15 Plunkett Street on 19 March

Figure 10: External Noise Measurements - Site 5 - 31 Isaac Street on 19 March

The above graphs indicate that the noise levels measured externally, were generally independent of the sound check noise levels inside the stadium at Princess and Plunkett Street but affected by the Stadium noise level at the locations closest to the Stadium (Locations 1, 3 and 5).

The concert was audible to some extent at all locations during the sound checks and the concert. There were loud levels of ambient noise noted at some of the locations that included mechanical plant, aircraft, fauna and local traffic, which were not associated with noise emissions from the stadium, particularly at Petrie Terrace, Princess and Isaac Streets.

It was noted that the weather conditions were overcast with light to moderate rain for long periods on Friday 16th February and heavy showers on 17th February. There was also a slight to moderate breeze on both days from a south east to southwest direction during the morning, afternoon, and the concert. The weather conditions were fine with light breeze from the east north east to east south east on 19 March.