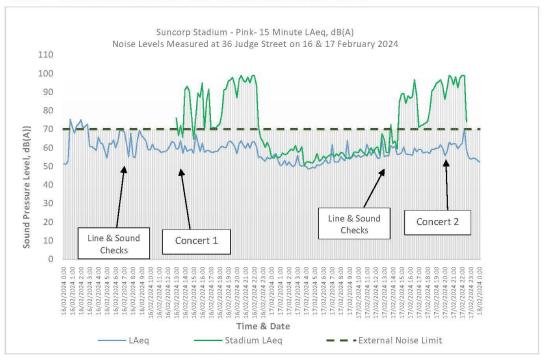

Figure 1: External Noise Measurements - Site 1 - 6/8 Petrie Terrace on 16 & 17 February

Figure 2: External Noise Measurements - Site 2 – 15 Plunkett Street on 16 & 17 February

Figure 3: External Noise Measurements - Site 3 – 36 Judge Street on 16 & 17 February

Figure 10: External Noise Measurements - Site 5 - 31 Isaac Street on 19 March

The above graphs indicate that the noise levels measured externally, were generally independent of the sound check noise levels inside the stadium at Princess and Plunkett Street but affected by the Stadium noise level at the locations closest to the Stadium (Locations 1, 3 and 5).

The concert was audible to some extent at all locations during the sound checks and the concert. There were loud levels of ambient noise noted at some of the locations that included mechanical plant, aircraft, fauna and local traffic, which were not associated with noise emissions from the stadium, particularly at Petrie Terrace, Princess and Isaac Streets.

The unattended measurements recorded were observed to vary considerably as can be seen in Figure 3-1 to Figure 3-5. This was generally observed to be due to concert noise, during the soundchecks and the concert, at the locations closest to the stadium. However, additional ambient conditions that could have potentially affected the external noise measurements were noted at each site and are detailed below in Table 1.

| Site |                | Measurement Conditions                                                                                                                                                                                                                                                                                                                                                                                                                                                                                                                                                                                                                                       |  |  |  |  |
|------|----------------|--------------------------------------------------------------------------------------------------------------------------------------------------------------------------------------------------------------------------------------------------------------------------------------------------------------------------------------------------------------------------------------------------------------------------------------------------------------------------------------------------------------------------------------------------------------------------------------------------------------------------------------------------------------|--|--|--|--|
|      |                | soundcheck and concert and were the primary source of noise once the roads in the surrounding area had been closed.                                                                                                                                                                                                                                                                                                                                                                                                                                                                                                                                          |  |  |  |  |
| 2    | 15 Plunkett St | The concert was clearly audible at times. Vocals were faintly audible during the sound check and the concert. The crowd was audible at times. Ambient noise consisted of regular traffic pass-bys on Dowse Street and local road traffic on Plunkett Street and some ambulances on Given Terrace. Distant traffic on Given Terrace was the main source on noise in the absence of local traffic. Traffic noise was higher than usual due to the rain for most of the monitoring periods during the February concerts.                                                                                                                                        |  |  |  |  |
| 3    | 36 Judge St    | Concert and sound checks were clearly audible at this location. Distant hum of traffic from Hale Street and Caxton Street, aircraft and helicopter flyovers, ambulances on Hale Street and car pass-bys on Judge Street were the main noise sources in addition to concert noise from the stadium, as well as rain on 16th February. Traffic noise was elevated due to wet roads for most of the monitoring periods. Some continuous plant noise from nearby licensed premises was also continuously audible throughout the monitoring periods. High levels of noise from pyrotechnics were recorded at the end of the concerts on 17 February and 19 March. |  |  |  |  |
| 4    | 26 Princess St | During the sound check and concert, concert and crowd noise would have been faintly audible based on the measured levels and the weather conditions. Pyrotechnics were clearly audible at Princess Street on 17 February and 19 March. Pyrotechnics did not occur on 16 February due to the rain. The primary source of noise at this location is distant traffic noise and car pass-bys on Princess Street.                                                                                                                                                                                                                                                 |  |  |  |  |
| 5    | 31 Isaac St    | Concert and sound checks were clearly audible at this location. Road traffic noise (elevated due to wet roads on 16 February) on Isaac Street and Council trucks deploying road closure barriers, were the main source of noise during the concert with one or two aircraft / helicopter flyovers and ambulance sirens during the sound checks, as well as continuous air-conditioner noise from local residences.                                                                                                                                                                                                                                           |  |  |  |  |