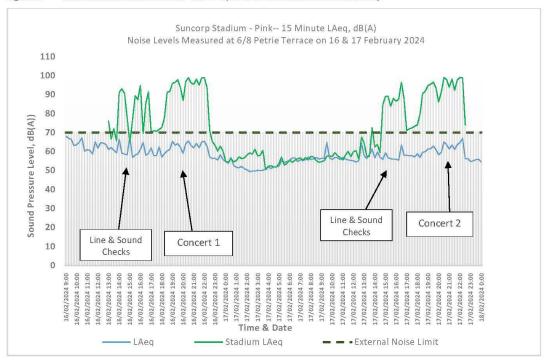

Figure 1: External Noise Measurements - Site 1 - 6/8 Petrie Terrace on 16 & 17 February

Figure 2: External Noise Measurements - Site 2 – 15 Plunkett Street on 16 & 17 February

Figure 3: External Noise Measurements - Site 3 – 36 Judge Street on 16 & 17 February

Figure 10: External Noise Measurements - Site 5 - 31 Isaac Street on 19 March

The above graphs indicate that the noise levels measured externally, were generally independent of the sound check noise levels inside the stadium at Princess and Plunkett Street but affected by the Stadium noise level at the locations closest to the Stadium (Locations 1, 3 and 5).

The concert was audible to some extent at all locations during the sound checks and the concert. There were loud levels of ambient noise noted at some of the locations that included mechanical plant, aircraft, fauna and local traffic, which were not associated with noise emissions from the stadium, particularly at Petrie Terrace, Princess and Isaac Streets.

The unattended measurements recorded were observed to vary considerably as can be seen in Figure 3-1 to Figure 3-5. This was generally observed to be due to concert noise, during the soundchecks and the concert, at the locations closest to the stadium. However, additional ambient conditions that could have potentially affected the external noise measurements were noted at each site and are detailed below in Table 1.

Table 1: Summary of External Site Measurement Conditions

| Site |                | Measurement Conditions                                                                                                                                                                                                                                                                                                                                                                                       |
|------|----------------|--------------------------------------------------------------------------------------------------------------------------------------------------------------------------------------------------------------------------------------------------------------------------------------------------------------------------------------------------------------------------------------------------------------|
| 1    | 8.5 Petrie Tce | Road traffic on Petrie Terrace and Hale Street was the primary sources of ambient noise during the day on all three days with some aircraft flyovers. Traffic noise was elevated due to wet roads for the majority of the monitoring periods during the February concerts. Crowd noise from the stadium and the concert and sound checks (primarily guitar, vocals and bass) were clearly audible during the |