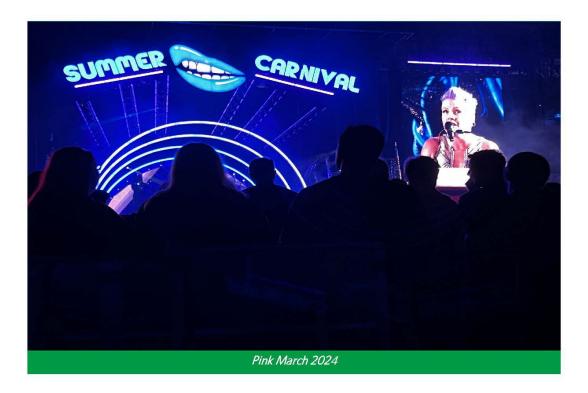

# 1.0 Event Overview

Suncorp Stadium hosted the Pink "Summer Carnival" concerts on Friday 16 February 2024, Saturday 17 February 2024 and Tuesday 19 March 2024. This is the first time Pink has performed at Suncorp Stadium. A total of 141,047 patrons attended over the three concert nights.