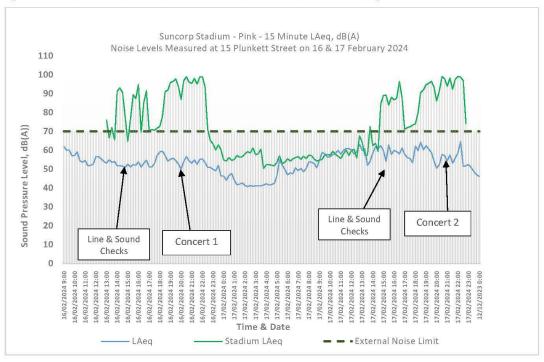

Figure 1: External Noise Measurements - Site 1 - 6/8 Petrie Terrace on 16 & 17 February

Figure 2: External Noise Measurements - Site 2 – 15 Plunkett Street on 16 & 17 February

Figure 3: External Noise Measurements - Site 3 – 36 Judge Street on 16 & 17 February

Figure 10: External Noise Measurements - Site 5 - 31 Isaac Street on 19 March

The above graphs indicate that the noise levels measured externally, were generally independent of the sound check noise levels inside the stadium at Princess and Plunkett Street but affected by the Stadium noise level at the locations closest to the Stadium (Locations 1, 3 and 5).

The concert was audible to some extent at all locations during the sound checks and the concert. There were loud levels of ambient noise noted at some of the locations that included mechanical plant, aircraft, fauna and local traffic, which were not associated with noise emissions from the stadium, particularly at Petrie Terrace, Princess and Isaac Streets.

The unattended measurements recorded were observed to vary considerably as can be seen in Figure 3-1 to Figure 3-5. This was generally observed to be due to concert noise, during the soundchecks and the concert, at the locations closest to the stadium. However, additional ambient conditions that could have potentially affected the external noise measurements were noted at each site and are detailed below in Table 1.

| Site |                | Measurement Conditions                                                                                                                                                                                                                                                                                                                                                                                                                                                                                                                                                                                                                                       |  |  |  |  |
|------|----------------|--------------------------------------------------------------------------------------------------------------------------------------------------------------------------------------------------------------------------------------------------------------------------------------------------------------------------------------------------------------------------------------------------------------------------------------------------------------------------------------------------------------------------------------------------------------------------------------------------------------------------------------------------------------|--|--|--|--|
|      |                | soundcheck and concert and were the primary source of noise once the roads in the surrounding area had been closed.                                                                                                                                                                                                                                                                                                                                                                                                                                                                                                                                          |  |  |  |  |
| 2    | 15 Plunkett St | The concert was clearly audible at times. Vocals were faintly audible during the sound check and the concert. The crowd was audible at times. Ambient noise consisted of regular traffic pass-bys on Dowse Street and local road traffic on Plunkett Street and some ambulances on Given Terrace. Distant traffic on Given Terrace was the main source on noise in the absence of local traffic. Traffic noise was higher than usual due to the rain for most of the monitoring periods during the February concerts.                                                                                                                                        |  |  |  |  |
| 3    | 36 Judge St    | Concert and sound checks were clearly audible at this location. Distant hum of traffic from Hale Street and Caxton Street, aircraft and helicopter flyovers, ambulances on Hale Street and car pass-bys on Judge Street were the main noise sources in addition to concert noise from the stadium, as well as rain on 16th February. Traffic noise was elevated due to wet roads for most of the monitoring periods. Some continuous plant noise from nearby licensed premises was also continuously audible throughout the monitoring periods. High levels of noise from pyrotechnics were recorded at the end of the concerts on 17 February and 19 March. |  |  |  |  |
| 4    | 26 Princess St | During the sound check and concert, concert and crowd noise would have been faintly audible based on the measured levels and the weather conditions. Pyrotechnics were clearly audible at Princess Street on 17 February and 19 March. Pyrotechnics did not occur on 16 February due to the rain. The primary source of noise at this location is distant traffic noise and car pass-bys on Princess Street.                                                                                                                                                                                                                                                 |  |  |  |  |
| 5    | 31 Isaac St    | Concert and sound checks were clearly audible at this location. Road traffic noise (elevated due to wet roads on 16 February) on Isaac Street and Council trucks deploying road closure barriers, were the main source of noise during the concert with one or two aircraft / helicopter flyovers and ambulance sirens during the sound checks, as well as continuous air-conditioner noise from local residences.                                                                                                                                                                                                                                           |  |  |  |  |