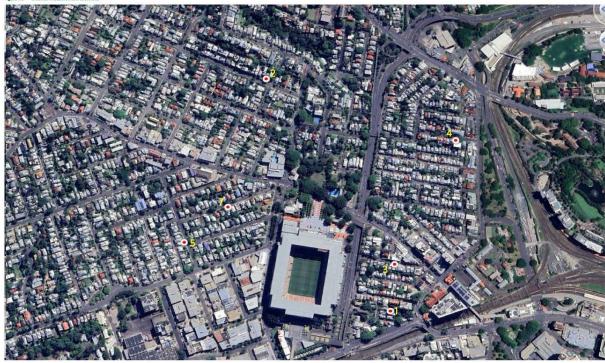

#### 3.1. Noise Monitoring Locations

Continuous noise monitoring was conducted within the stadium bowl to determine whether internal noise levels complied with MSFA criteria. External noise monitoring was also conducted at the following locations as required by the MSFA Regulation:

- 8.5 Petrie Terrace
- 15 Plunkett Street
- 36 Judge Street
- 26 Princess Street.
- 31 Isaac Street

The above external locations relative to the stadium are shown in Appendix A.

Continuous noise monitoring was also conducted within the stadium bowl to provide correlation with external noise levels.