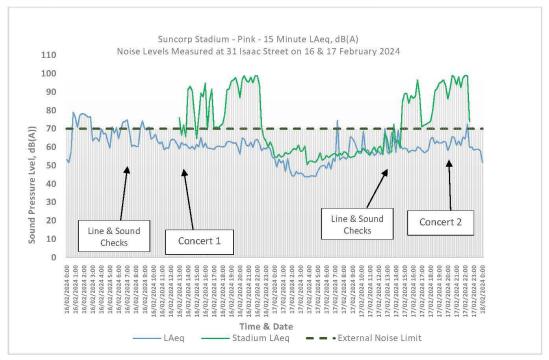

Figure 8: External Noise Measurements - Site 3 – 36 Judge Street on 19 March

Suncorp Stadium - Pink- 15 Minute LAeq, dB(A) Noise Levels Measured at 31 Isaac Street on 19 March 2024 110 100 90 80 70 Sound Pressure Level, dB(A)] 60 50 40 30 Line Checks Sound Checks 20 Concert 10 16/02/2014 Time & Date Stadium LAeq • External Noise Limit

Figure 10: External Noise Measurements - Site 5 - 31 Isaac Street on 19 March

The above graphs indicate that the noise levels measured externally, were generally independent of the sound check noise levels inside the stadium at Princess and Plunkett Street but affected by the Stadium noise level at the locations closest to the Stadium (Locations 1, 3 and 5).

The concert was audible to some extent at all locations during the sound checks and the concert. There were loud levels of ambient noise noted at some of the locations that included mechanical plant, aircraft, fauna and local traffic, which were not associated with noise emissions from the stadium, particularly at Petrie Terrace, Princess and Isaac Streets.

It was noted that the weather conditions were overcast with light to moderate rain for long periods on Friday 16th February and heavy showers on 17th February. There was also a slight to moderate breeze on both days from a south east to southwest direction during the morning, afternoon, and the concert. The weather conditions were fine with light breeze from the east north east to east south east on 19 March.